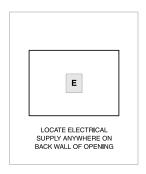

### PRODUCT SPECIFICATIONS

| Model              | ICBEC24/S                      |
|--------------------|--------------------------------|
| Dimensions         | 597 mm W x 454 mm H x 394 mm D |
| Weight             | 80 lb                          |
| Electrical Supply  | 220-240 VAC, 50/60 Hz          |
| Electrical Service | 13 amp dedicated circuit       |
| Power Cord Length  | 6 feet                         |

# **ELECTRICAL**



### **DIMENSIONS**



### STANDARD INSTALLATION





### ICBEC24/S

### **FEATURES**

Make all your favorite coffee drinks

Uses whole-bean and pre-ground coffee

Coffee made to size, from 1 oz. to 12 oz.

Built-in burr grinder with 13 grind settings

No plumbing needed

Rigorously tested in our U.S. manufacturing facilities for decades of use

Auto-descale reminders

Five strength settings

Hot water on demand

Press Double Coffee button for two identical cups

Removable milk carafe for freshness

## **ACCESSORIES**

Care Kit

Accessories available through an authorized Sub-Zero dealer. For local dealer information, visit <a href="mailto:subzero-wolf.com/locator">subzero-wolf.com/locator</a>.