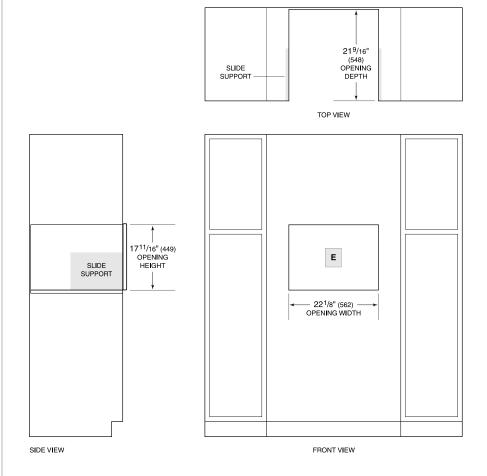

### PRODUCT SPECIFICATIONS

| Model              | ICBEC24/S                      |
|--------------------|--------------------------------|
| Dimensions         | 597 mm W x 454 mm H x 394 mm D |
| Weight             | 80 lb                          |
| Electrical Supply  | 220-240 VAC, 50/60 Hz          |
| Electrical Service | 13 amp dedicated circuit       |
| Power Cord Length  | 6 feet                         |

# **ELECTRICAL**



### **DIMENSIONS**



### STANDARD INSTALLATION





### ICBEC24/S

### **FEATURES**

Make all your favorite coffee drinks

Uses whole-bean and pre-ground coffee

Coffee made to size, from 1 oz. to 12 oz.

Built-in burr grinder with 13 grind settings

No plumbing needed

Rigorously tested in our U.S. manufacturing facilities for decades of use

Auto-descale reminders

Five strength settings

Hot water on demand

Press Double Coffee button for two identical cups

Removable milk carafe for freshness

## **ACCESSORIES**

Care Kit

Accessories available through an authorized Sub-Zero dealer. For local dealer information, visit <a href="mailto:subzero-wolf.com/locator">subzero-wolf.com/locator</a>.