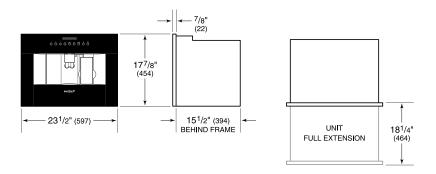

### **DIMENSIONS**

### ICBEC24/S

### PRODUCT SPECIFICATIONS

| Model              | ICBEC24/S                      |
|--------------------|--------------------------------|
| Dimensions         | 597 mm W x 454 mm H x 394 mm D |
| Weight             | 80 lb                          |
| Electrical Supply  | 220-240 VAC, 50/60 Hz          |
| Electrical Service | 13 amp dedicated circuit       |
| Power Cord Length  | 6 feet                         |